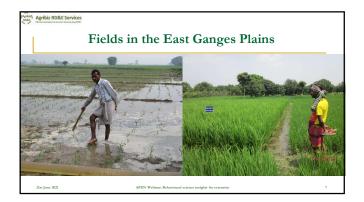

## Social cognitive theory or Social learning theory (Bandura 2004) Learn through consequences of actions in 2 ways: by direct experience: but this is costly social modelling: observe another farmer

- bottal indexing observed and agency
   belief in ability to control actions & events
   success, social modelling, social persuasion, physical & emotional state
- Collective efficacy

  shared beliefs in collective power
  mutually reinforcing with self efficacy
- Goals and aspirations

Agribiz RD&E Service

goals, aspiration & challenges guide behaviour
 must link to explicit plans & strategies.

















| One model for designing BI inspired interventions: |                           |                    |        |
|-------------------------------------------