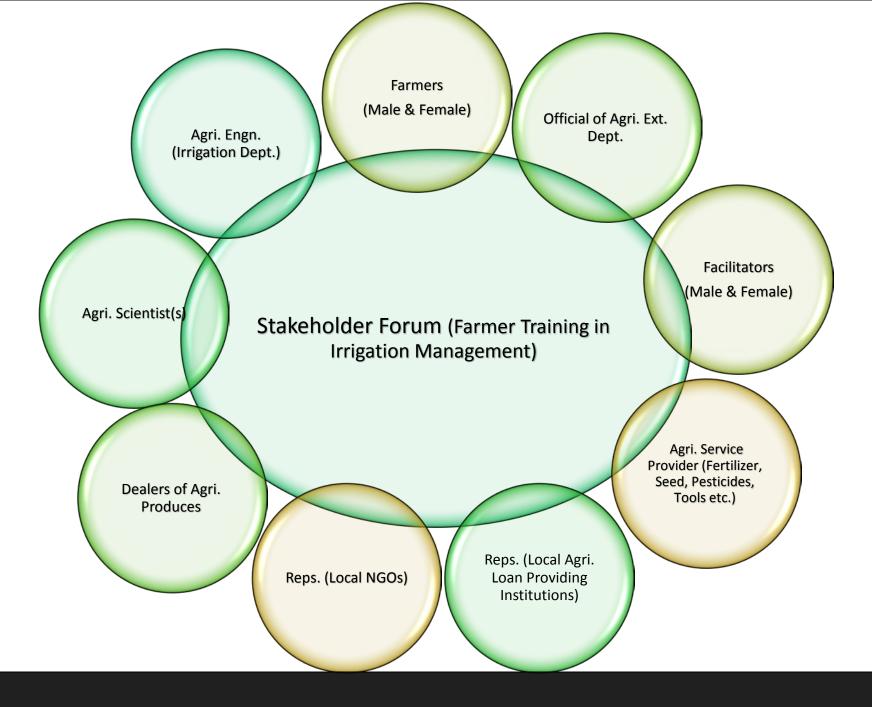

#### Stakeholder Analysis

- Identify ALL stakeholders
  - Who has information?
  - Who are the decision makers?
  - Who could benefit?
  - Who could be losers?
- District and village information