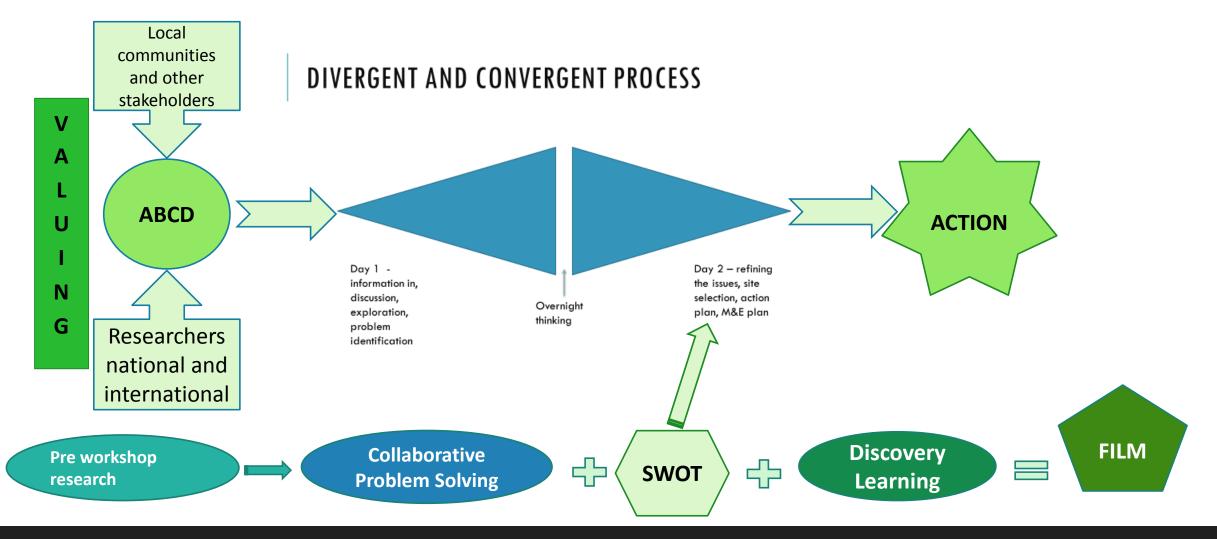

### FILM

Pre-workshop research

## Workshop Format

#### Day 1 or morning

- Getting to know you (ABCD introductions)
- Informing
- Discussing
- Exploring
- PROBLEM IDENTIFICATION AND CLARIFICATION
- Prioritising problems
- Generating ideas for action
  - SWOT analysis

#### > THINKING AND REFLECTING (between sessions)

#### Day 2 or afternoon

- Refining the issue
- Reconsidering ideas
- Developing the action plan
- Assigning responsibilities
- Developing the feedback plan
- Assigning responsibilities

ACTION using DISCOVERY LEARNING

#### Monitoring and evaluation