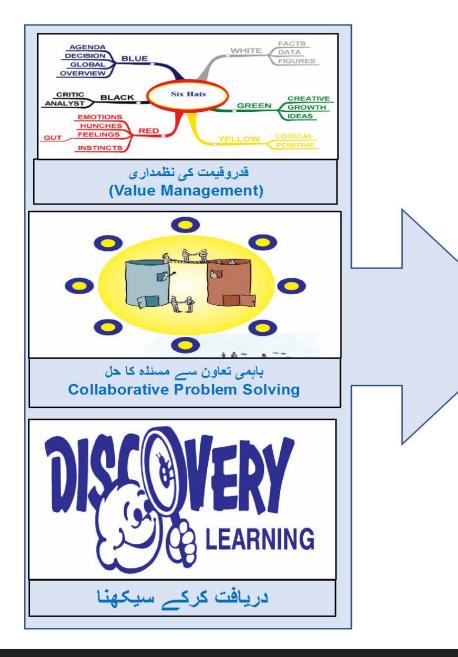

# Trialed 3 models of adult education

- •Value Management
- Collaborative Problem solving
- •Discovery Learning

### Asset Based Community Development

Valued the skills, capacities and assets of the farmer, the family and the whole community

### Adult Learning Theory

Teaching and learning is a two-way process not just telling and demonstrating