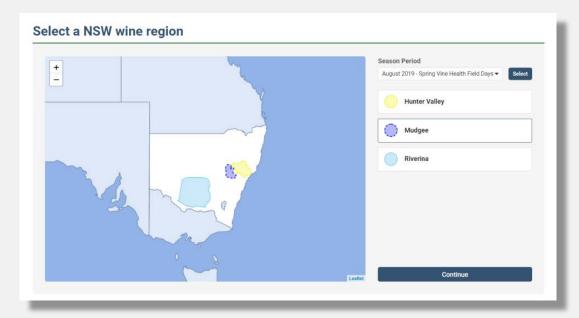

### **OPPORTUNITY**

| ludgee                                                                                                                                                                                                               | Seasonal developme                                                                                                                                                                                                                                                                                                                                           | nt                                                                                                             |
|----------------------------------------------------------------------------------------------------------------------------------------------------------------------------------------------------------------------|--------------------------------------------------------------------------------------------------------------------------------------------------------------------------------------------------------------------------------------------------------------------------------------------------------------------------------------------------------------|----------------------------------------------------------------------------------------------------------------|
|                                                                                                                                                                                                                      | Shiraz EL 3: Wooly bud with green tips showing Dry conditions have increased frost risk. Please refer to viticulture recommendations.                                                                                                                                                                                                                        | Chardonnay (pictured) EL 4: Budburst; leaf tips visible Seasonal development is one week behind recent seasons |
| est and disease                                                                                                                                                                                                      | issues                                                                                                                                                                                                                                                                                                                                                       |                                                                                                                |
| ▲ Powdery mildew                                                                                                                                                                                                     | ▲ Downymildew mendations                                                                                                                                                                                                                                                                                                                                     |                                                                                                                |
| Powdery mildew  iticulture recomi  With dry conditions occurring, in potential yield. Understanding is Further information:  Witter management for air.  Milette management for air.  Milette management for air.    | ▲ Downy mildew                                                                                                                                                                                                                                                                                                                                               | for successful irrigation management.                                                                          |
| Powdery mildew  iticulture recomi  With dry conditions occurring in potential yield. Understanding a Further information:  • Water management for air.  • Maintaining a dis Universit. • OP Primer Park Determinion. | A. Downy mildew  mendations  rigation is an important early season consideration pil type and readily available water (PAW) is ontical  se granes in a direloy assistanment a system for executed horticolluter serial available matter in availate with intypation ma serticolamed cross with less system.  cellabration of gray equipment (fungicide and h | for successful irrigation management.                                                                          |